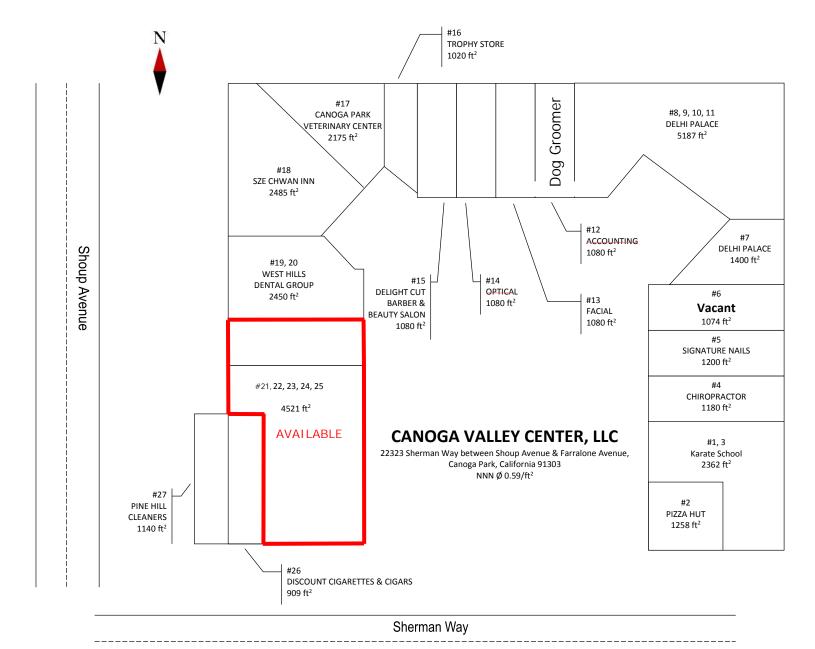

## **Prime Restaurant Space for Lease** 22323 SHERMAN WAY

LOCATION: 22323 Sherman Way

West Hills, Ca 91303

SIZE: **Unit 21-25** – 4,521 +/- square feet

\$2.50 per square foot, NNN (\$0.59) **RENTAL RATE:** 

**OCCUPANCY:** 30 Days

**PARKING:** Excellent front parking

\* Adjacent to Ralph's Supermarket & Athletic **COMMENTS:** 

Society Gym

\* High traffic count of over 30,000 +/- cars per day

\* Prominent signage on building & monument sign

\* Walking distance to many area amenities

\* Just west of Topanga Canyon Boulevard