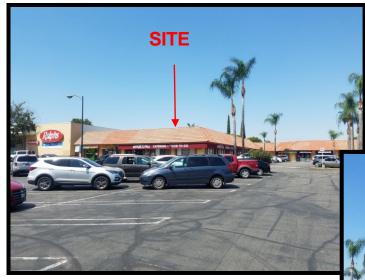

**OCCUPANCY:** 30 Days

**PARKING:** Excellent front parking

\* Adjacent to Ralph's Supermarket & Athletic **COMMENTS:** 

Society Gym

\* High traffic count of over 30,000 +/- cars per day

\* Prominent signage on building & monument sign

\* Walking distance to many area amenities

\* Just west of Topanga Canyon Boulevard